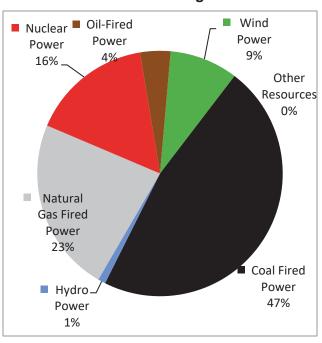

**Exhibit A: Sources of Electricity Table** 

**Sources of Electricity** Percentage Supplied for the 12 months of Total ending 9/30/18 **Biomass Power** 0% Coal-fired power 47% 1% Hydro power Natural gas-fired power 23% 16% Nuclear power 4% Oil-fired power Solar power 0% Wind power 9% 0% Other resources Unknown resources purchased 0% from other companies **TOTAL** 100%

Exhibit B: Sources of Electricity Supplied for the 12 months ending 9/30/18

**Exhibit C: Emissions and Nuclear Waste Table** 

| AVERAGE AMOUNTS OF EMISSIONS and AMOUNT OF NUCLEAR WASTE Per 1000 kilowatt hours (kWh) PRODUCED from KNOWN¹ SOURCES For the 12 months ending 9/30/18 |                        |
|------------------------------------------------------------------------------------------------------------------------------------------------------|------------------------|
| Carbon Dioxide                                                                                                                                       | 1,348 lbs              |
| Nitrogen Oxides                                                                                                                                      | .77 lbs                |
| Sulfur Dioxide                                                                                                                                       | 1.12 lbs               |
| High-Level Nuclear Waste                                                                                                                             | 0.0009 lbs             |
| Low Level Nuclear Waste                                                                                                                              | 0.0002 ft <sup>3</sup> |